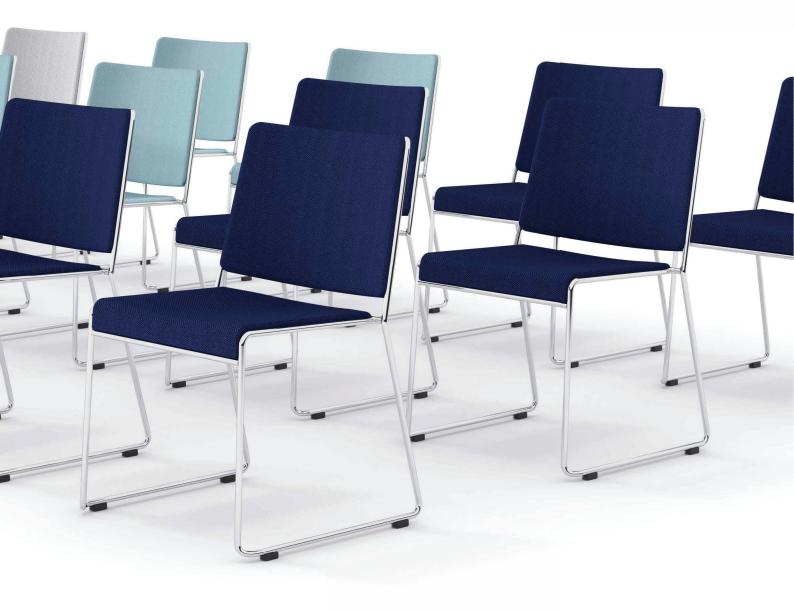

# Gene

# Gene-SN Standard seat

Designed by **Taku Kumazawa** axona AICHI

# Gene-SN Standard seat