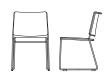

### Dimensions and Weight

GENE-SN

W:505mm (Ganging glides : 520mm) D:565mm H:785mm SH:440mm Plastic or Upholstery back : 4.8kg Veneer back : 4.7kg