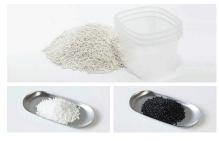

#### Versatile back cover options

You can select the perfect match from plastic, upholstery and veneer finish for all types of spaces.

Environmental responsibility

All resin components are made from 100% recycled polypropylene pre-consumer waste by-products. All components are 100% recyclable. The simple construction enables disassembly for recycling of each material type.

PP: Polypropylene