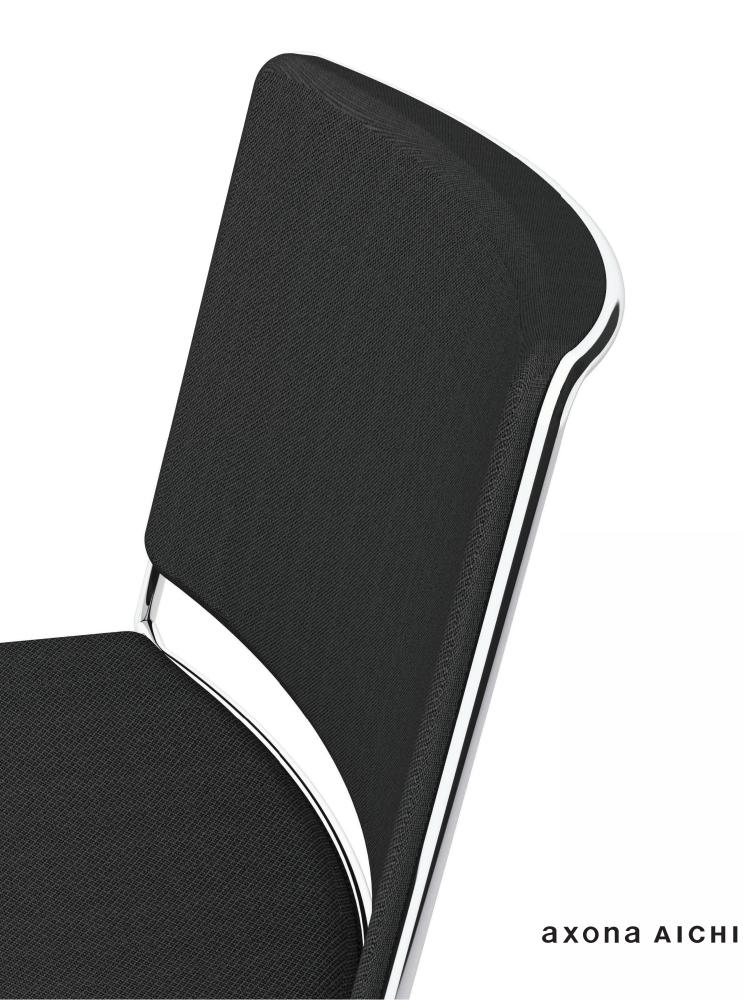

#### Features

**Back lip** The flat top part of the back allows for easy handling.

Flexible seat The expanding slits perforated seat core provides light and comfortable seating.