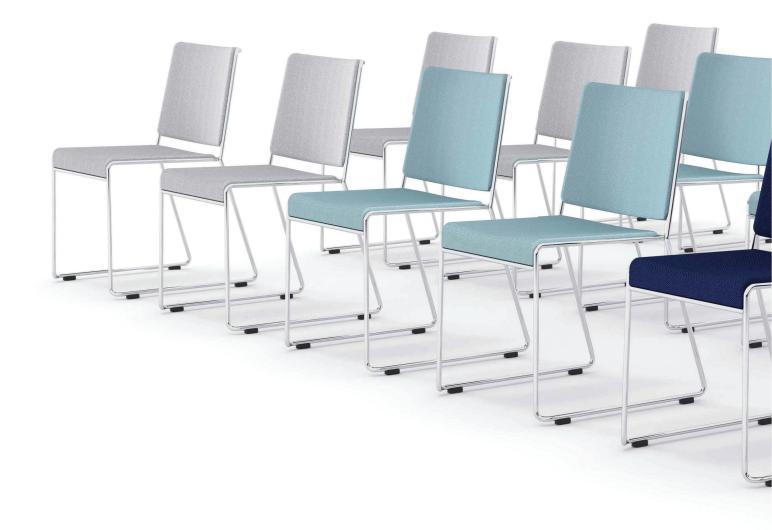

#### Options

**Ganging glides** Ganging glides capable of connecting multiple chairs.

**ConnectRack (W506 x D306mm)** This spacing connector can be for the shelf of the personal items off the floor, either under the chair or between chairs.

## Specifications

| Seat, front side of backrest | 100% recycled PP / Upholstery                                       |
|------------------------------|---------------------------------------------------------------------|
| Backrest cover               | 100% recycled PP / Upholstery / Veneer                              |
| Frame                        | $\phi$ 13mm high-tension steel pipe, chrome plating / baking finish |
| Glides                       | 100% recycled PP                                                    |
| Stacking q'ty                | 40pcs on the dolly / 15pcs on the floor                             |
| Patent pending               | International, Japan                                                |
| Design patent registration   | EU, UK, Australia, Japan                                            |
| Design patent pending        | USA                                                                 |