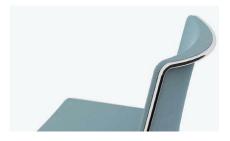

#### Features

**Back lip** The flat top part of the back allows for easy handling.

Flexible seat The expanding slits perforated seat core provides light and comfortable seating.