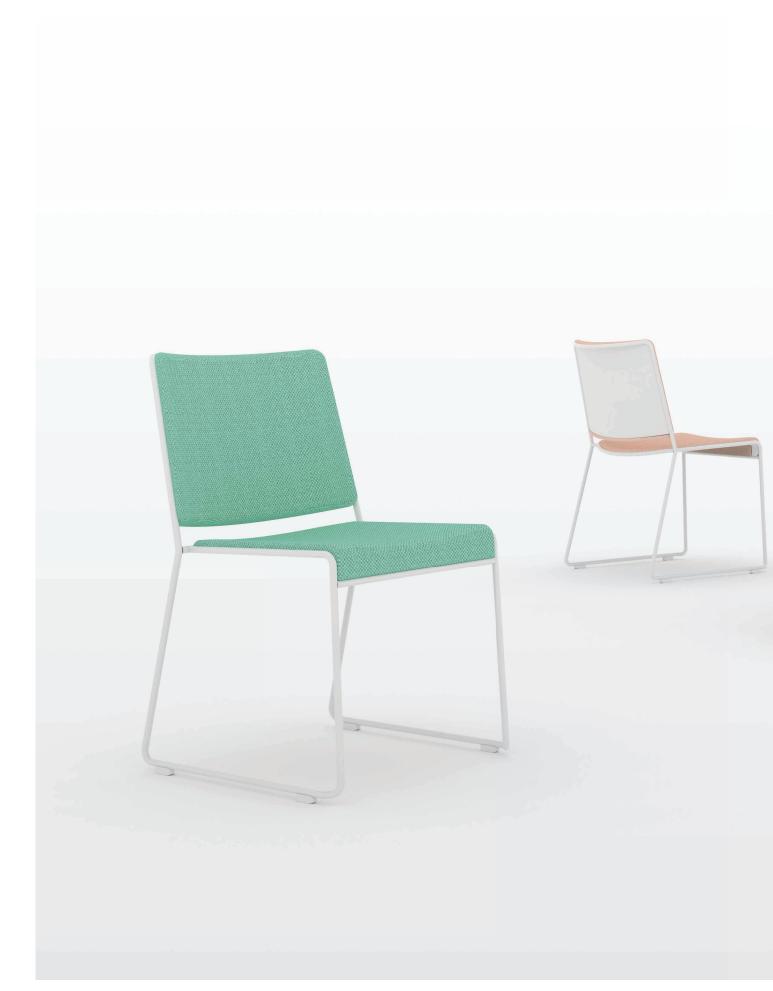

#### Versatile back cover options

You can select the perfect match from plastic, upholstery and veneer finish for all types of spaces.

Environmental responsibility

All resin components are made from 100% recycled polypropylene pre-consumer waste by-products. All components are 100% recyclable. The simple construction enables disassembly for recycling of each material type.