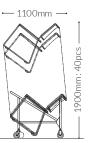

## Specifications

| Seat, front side of backrest | 100% recycled PP / Upholstery                                       |
|------------------------------|---------------------------------------------------------------------|
| Backrest cover               | 100% recycled PP / Upholstery / Veneer                              |
| Frame                        | $\phi$ 13mm high-tension steel pipe, chrome plating / baking finish |
| Glides                       | 100% recycled PP                                                    |
| Stacking q'ty                | 40pcs on the dolly / 15pcs on the floor                             |
| Patent pending               | International, Japan                                                |
| Design patent registration   | EU, UK, Australia, Japan                                            |
| Design patent pending        | USA                                                                 |