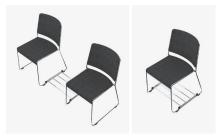

#### Options

**Ganging glides** Ganging glides capable of connecting multiple chairs.

**ConnectRack (W506 x D306mm)** This spacing connector can be for the shelf of the personal items off the floor, either under the chair or between chairs.