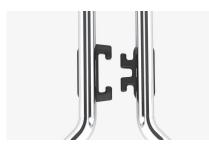

#### Options

**Ganging glides** Ganging glides capable of connecting multiple chairs.

**ConnectRack (W506 x D306mm)** This spacing connector can be for the shelf of the personal items off the floor, either under the chair or between chairs.