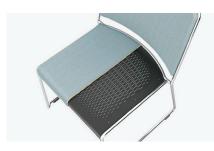

#### Features

**Back lip** The flat top part of the back allows for easy handling.

Flexible seat The expanding slits perforated seat core provides light and comfortable seating.