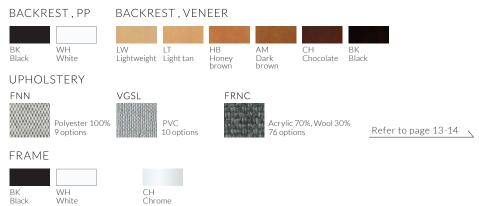

#### Versatile back cover options

You can select the perfect match from plastic, upholstery and veneer finish for all types of spaces.

Environmental responsibility

All resin components are made from 100% recycled polypropylene pre-consumer waste by-products. All components are 100% recyclable. The simple construction enables disassembly for recycling of each material type.

## Specifications

| Seat, front side of backrest | 100% recycled PP / Upholstery                                       |
|------------------------------|---------------------------------------------------------------------|
| Backrest cover               | 100% recycled PP / Upholstery / Veneer                              |
| Frame                        | $\phi$ 13mm high-tension steel pipe, chrome plating / baking finish |
| Glides                       | 100% recycled PP                                                    |
| Stacking q'ty                | 40pcs on the dolly / 15pcs on the floor                             |
| Patent pending               | International, Japan                                                |
| Design patent registration   | EU, UK, Australia, Japan                                            |
| Design patent pending        | USA                                                                 |

PP: Polypropylene

### Colors

Dolly

BK Black

CH Chrome