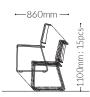

### Dimensions and Weight

GENE-SN

W:505mm (Ganging glides : 520mm) D:565mm H:785mm SH:440mm Plastic or Upholstery back : 4.8kg Veneer back : 4.7kg