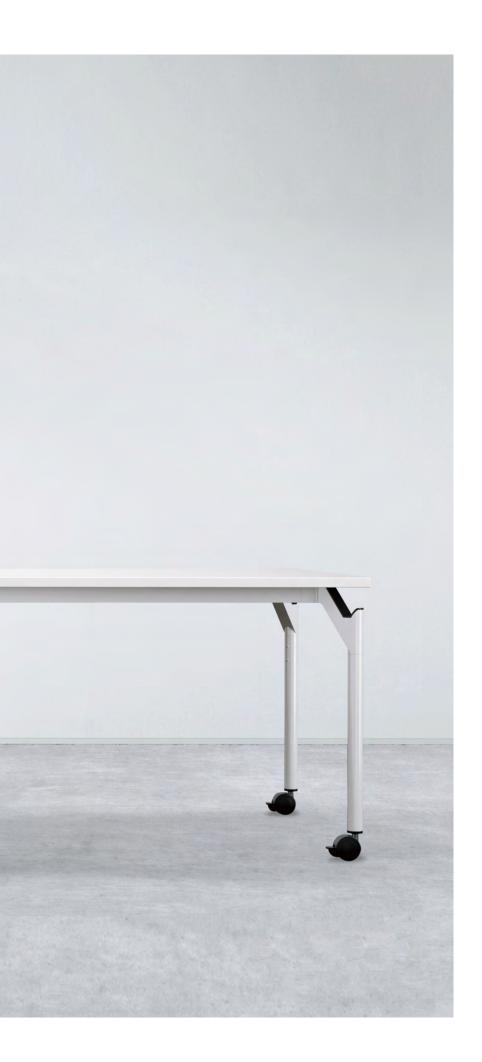

#### Leg options

The standard leg combination for tables is with 2 height adjustable glides and 2 lockable casters making it easy to move smoothly when lifting the end with the glides. The legs can be also specified either on glides and casters.