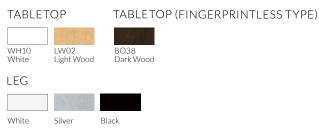

it easy to move smoothly when lifting the end with the glides. The legs can be also specified either on glides and casters.

# Specifications

| Tabletop                   | Melamine surface, ABS edge                                                                      |
|----------------------------|-------------------------------------------------------------------------------------------------|
| Leg                        | Steel / Aluminum die-casting, baking finish<br>Height-adjustable glides x 2pcs, Casters x 2 pcs |
| Patent registration        | Japan                                                                                           |
| Design patent registration | USA, EU, Japan                                                                                  |

## Colors