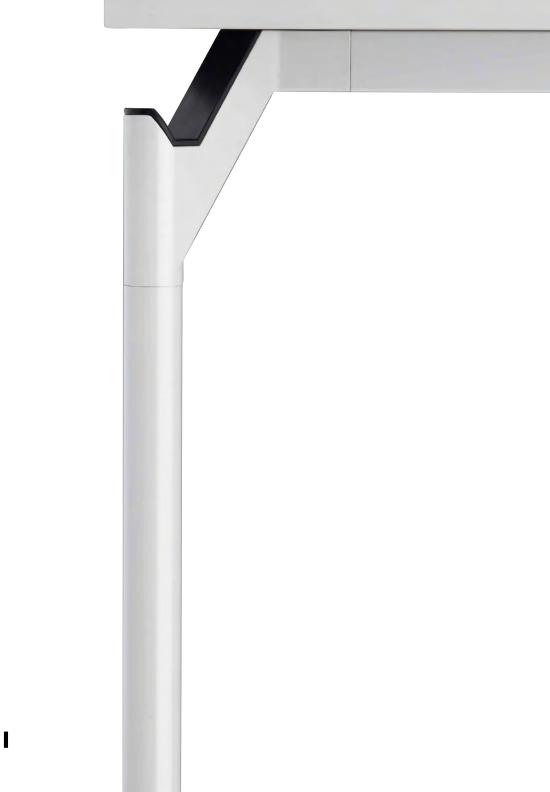

#### Features

Smart bag hooks The hanging hooks on each corner of the leg allow handbags to be hung off the floor and provide hygienic and safe environments.