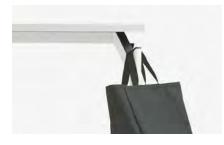

#### Features

Smart bag hooks The hanging hooks on each corner of the leg allow handbags to be hung off the floor and provide hygienic and safe environments.