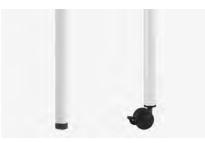

#### Leg options

The standard leg combination for tables is with 2 height adjustable glides and 2 lockable casters making it easy to move smoothly when lifting the end with the glides. The legs can be also specified either on glides and casters.