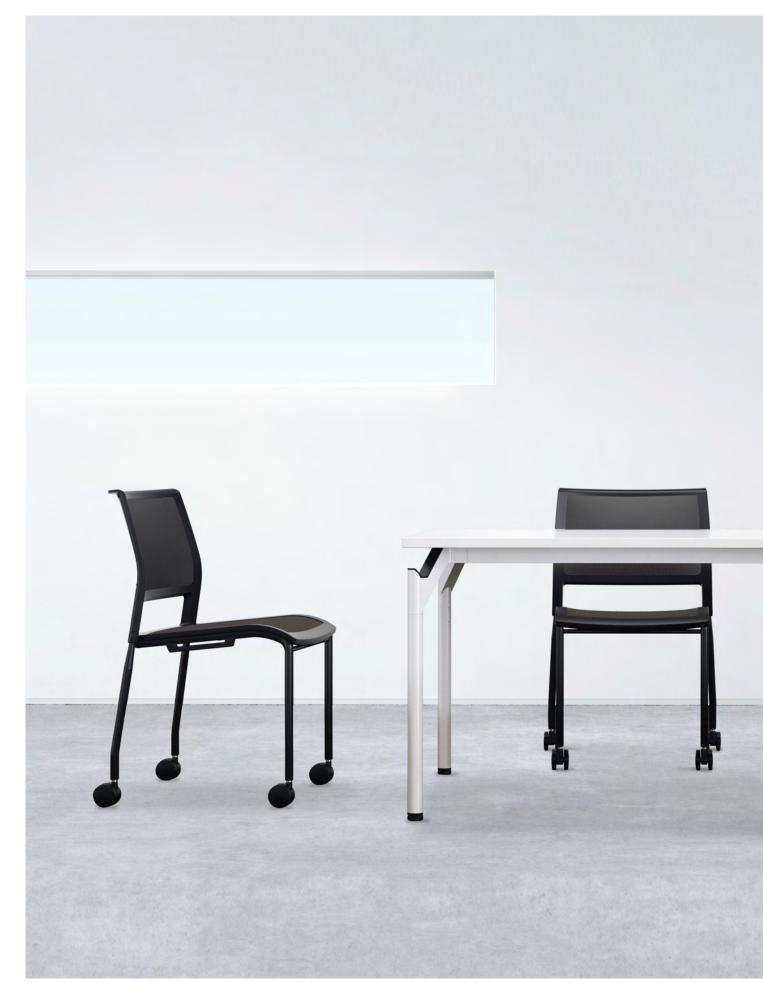

#### Leg options

The standard leg combination for tables is with 2 height adjustable glides and 2 lockable casters making it easy to move smoothly when lifting the end with the glides. The legs can be also specified either on glides and casters.