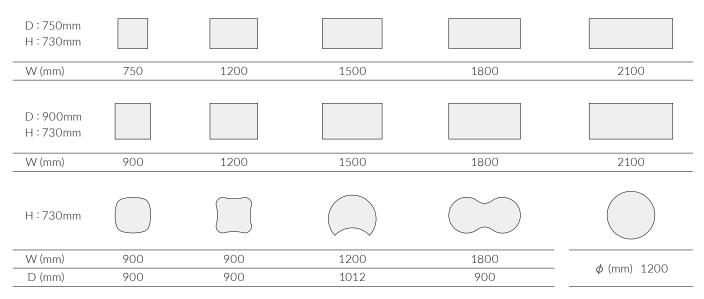

# DTN

ахопа аісні

# DTN







Designed by **Hajime Kumazawa** KAPPA DESIGN



## Dimensions



#### Features



Smart bag hooks The hanging hooks on each corner of the leg allow handbags to be hung off the floor and provide hygienic and safe environments.



#### Leg options

The standard leg combination for tables is with 2 height adjustable glides and 2 lockable casters making it easy to move smoothly when lifting the end with the glides. The legs can be also specified either on glides and casters.

# Specifications

| Tabletop                   | Melamine surface, ABS edge                                                                      |
|----------------------------|-------------------------------------------------------------------------------------------------|
| Leg                        | Steel / Aluminum die-casting, baking finish<br>Height-adjustable glides x 2pcs,