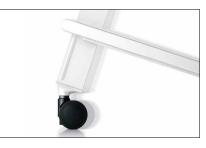

#### Synchro-top system

This operating system enables stoppers within the front caster to rise and lower automatically with the movement of the tabletop. This safety device prevents accidents due to forgetting to lock the casters.

#### Wide levers

A light touch of the wide levers makes it is easy for anyone to release the locking system when reconfigured.

Height adjustable casters

Adjustable casters enable the top to be set horizontally and prevent wobbling on uneven floors.