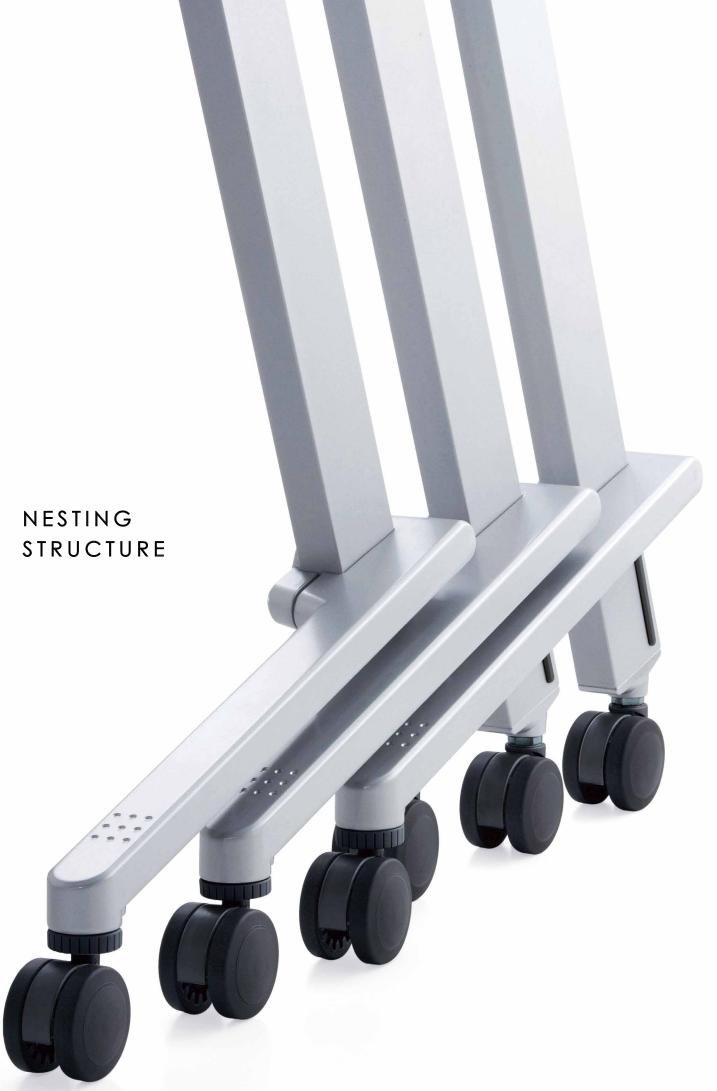

Nesting structure This parallel nesting design enables the table legs to stack tightly together in a beautiful and compact way.

Smart hooks Hooks on both ends of the top for hanging handbags.