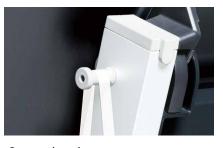

#### Wide levers

A light touch of the wide levers makes it is easy for anyone to release the locking system when reconfigured.

Height adjustable casters

Adjustable casters enable the top to be set horizontally and prevent wobbling on uneven floors.