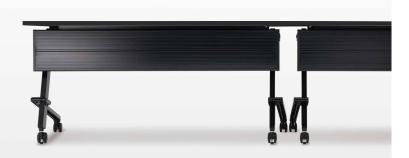

Nesting structure This parallel nesting design enables the table legs to stack tightly together in a beautiful and compact way.

Smart hooks Hooks on both ends of the top for hanging handbags.

### Storage size

| Tabletop depth | Storage depth per N table : D     | - Storage depth pe |
|----------------|-----------------------------------|--------------------|
| 450mm          | (Storage pitch : 140mm) × N+330mm |                    |
| 600mm          | (Storage pitch : 140mm) × N+450mm | la la la           |
| 480mm          | (Storage pitch : 140mm) × N+330mm | 666 000            |
|                |                                   |                    |