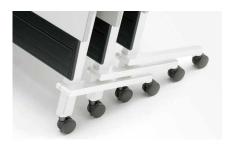

Nesting structure This parallel nesting design enables the table legs to stack tightly together in a beautiful and compact way.

Smart hooks Hooks on both ends of the top for hanging handbags.