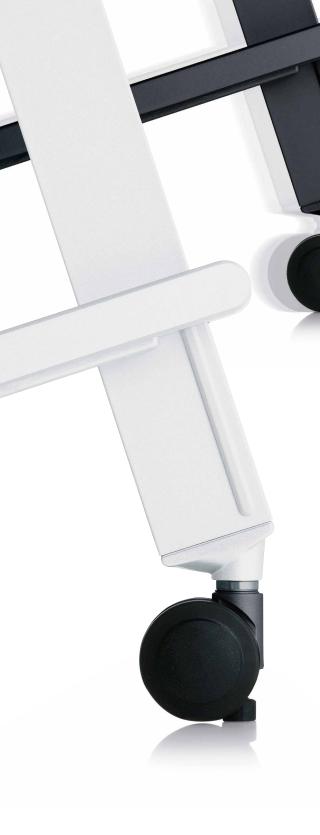

#### Synchro-top system

This operating system enables stoppers within the front caster to rise and lower automatically with the movement of the tabletop. This safety device prevents accidents due to forgetting to lock the casters.

#### Wide levers

A light touch of the wide levers makes it is easy for anyone to release the locking system when reconfigured.

Height adjustable casters

Adjustable casters enable the top to be set horizontally and prevent wobbling on uneven floors.