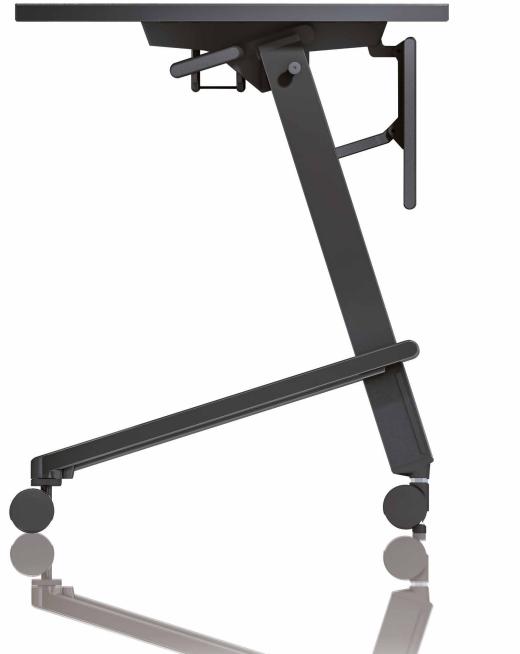

#### Synchro-top system

This operating system enables stoppers within the front caster to rise and lower automatically with the movement of the tabletop. This safety device prevents accidents due to forgetting to lock the casters.

#### Wide levers

A light touch of the wide levers makes it is easy for anyone to release the locking system when reconfigured.

Height adjustable casters

Adjustable casters enable the top to be set horizontally and prevent wobbling on uneven floors.