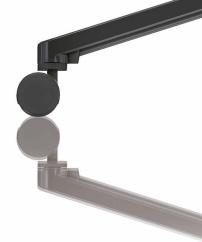

#### Synchro-top system

This operating system enables stoppers within the front caster to rise and lower automatically with the movement of the tabletop. This safety device prevents accidents due to forgetting to lock the casters.

#### Wide levers

A light touch of the wide levers makes it is easy for anyone to release the locking system when reconfigured.

Height adjustable casters

Adjustable casters enable the top to be set horizontally and prevent wobbling on uneven floors.