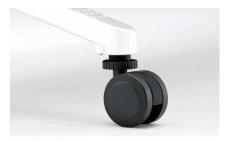

#### Synchro-top system

This operating system enables stoppers within the front caster to rise and lower automatically with the movement of the tabletop. This safety device prevents accidents due to forgetting to lock the casters.