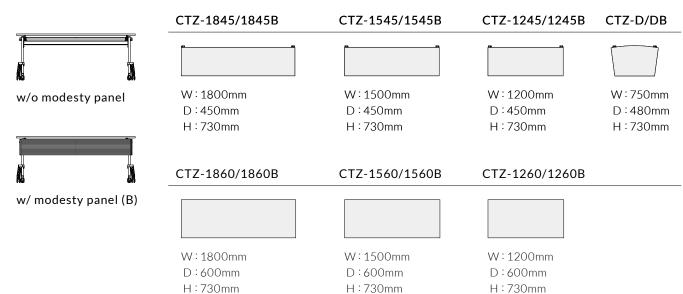

rded an Honor of the Universal Design Expert prize by the industry judges.



#### Features





#### Synchro-top system

This operating system enables stoppers within the front caster to rise and lower automatically with the movement of the tabletop. This safety device prevents accidents due to forgetting to lock the casters.



Nesting structure This parallel nesting design enables the table legs to stack tightly together in a beautiful and compact way.



Smart hooks Hooks on both ends of the top for hanging handbags.



#### Wide levers

A light touch of the wide levers makes it is easy for anyone to release the locking system when reconfigured.



Height adjustable casters

Adjustable casters enable the top to be set horizontally and prevent wobbling on uneven floors.

## Dimensions



# Specifications

| Tabletop               | Flash structure, Melamine surface, ABS edge                            |  |
|------------------------|------------------------------------------------------------------------|--|
| Modesty panel (Option) | ABS extrusion                                                          |  |
| Shelf                  | $\phi$ 12.7mm steel pipe, baking finish                                |  |
| Leg                    | 60mm×30mm steel Square-bars pipe / Aluminum die-casting, baking finish |  |
| Casters                | Front : $\phi$ 60mm Urethane casters with synchronized stopper         |  |
|                        | Rear : $\phi$ 60mm height adjustable Urethane casters                  |  |
| Patent registration    | USA, Germany, Japan