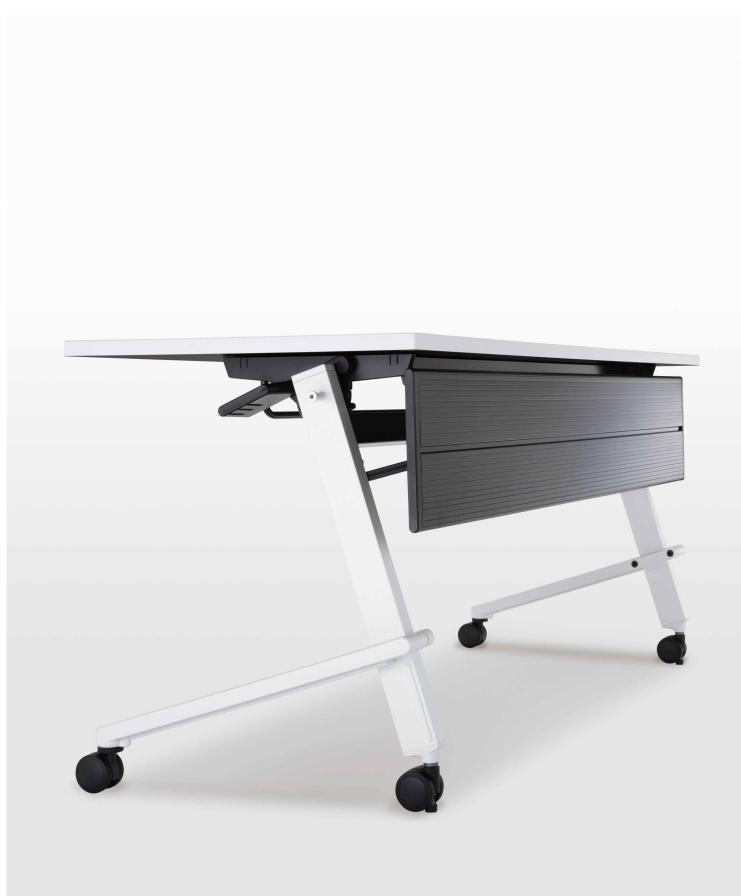

#### Synchro-top system

This operating system enables stoppers within the front caster to rise and lower automatically with the movement of the tabletop. This safety device prevents accidents due to forgetting to lock the casters.

Nesting structure This parallel nesting design enables the table legs to stack tightly together in a beautiful and compact way.

Smart hooks Hooks on both ends of the top for hanging handbags.