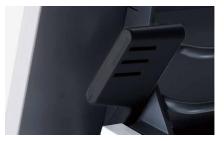

#### Wide levers

A light touch of the wide levers makes it is easy for anyone to release the locking system when reconfigured.

Height adjustable casters

Adjustable casters enable the top to be set horizontally and prevent wobbling on uneven floors.