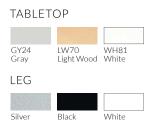

| Front : $\phi$ 60mm Urethane casters with synchronized stopper         |  |
|                        | Rear : $\phi$ 60mm height adjustable Urethane casters                  |  |
| Patent registration    | USA, Germany, Japan                                                    |  |

### Storage size

| Tabletop depth | Storage depth per N table : D     | - Storage depth pe |
|----------------|-----------------------------------|--------------------|
| 450mm          | (Storage pitch : 140mm) × N+330mm |                    |
| 600mm          | (Storage pitch : 140mm) × N+450mm | la la la           |
| 480mm          | (Storage pitch : 140mm) × N+330mm | 666 000            |
|                |                                   |                    |

per N table : D —

# Colors



TABLETOP (FINGERPRINTLESS TYPE)