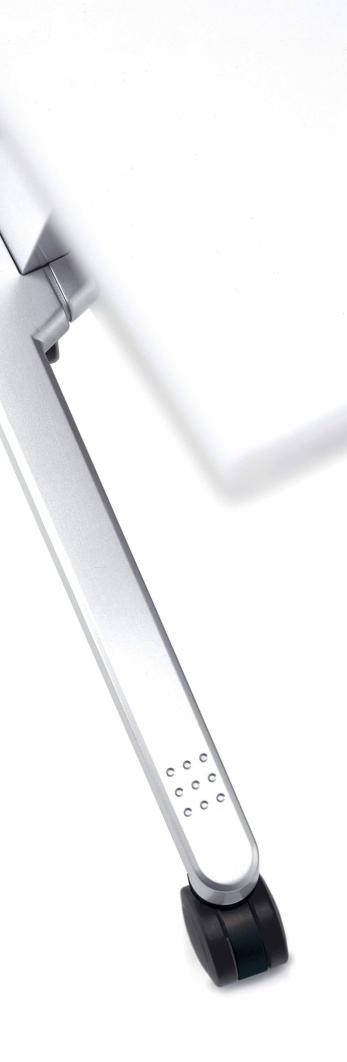

#### Wide levers

A light touch of the wide levers makes it is easy for anyone to release the locking system when reconfigured.

Height adjustable casters

Adjustable casters enable the top to be set horizontally and prevent wobbling on uneven floors.

### Storage size

| Tabletop depth | Storage depth per N table : D     | - Storage depth pe |
|----------------|-----------------------------------|--------------------|
| 450mm          | (Storage pitch : 140mm) × N+330mm |                    |
| 600mm          | (Storage pitch : 140mm) × N+450mm | la la la           |
| 480mm          | (Storage pitch : 140mm) × N+330mm | 666 000            |
|                |                                   |                    |