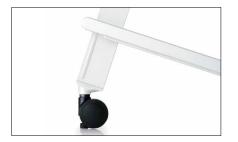

#### Synchro-top system

This operating system enables stoppers within the front caster to rise and lower automatically with the movement of the tabletop. This safety device prevents accidents due to forgetting to lock the casters.

#### Wide levers

A light touch of the wide levers makes it is easy for anyone to release the locking system when reconfigured.

Height adjustable casters

Adjustable casters enable the top to be set horizontally and prevent wobbling on uneven floors.