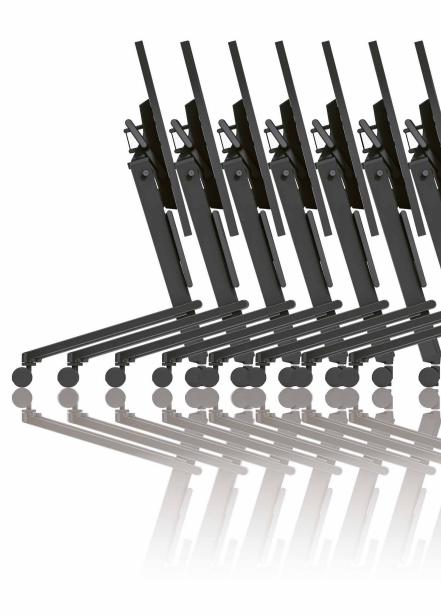

Nesting structure This parallel nesting design enables the table legs to stack tightly together in a beautiful and compact way.

Smart hooks Hooks on both ends of the top for hanging handbags.