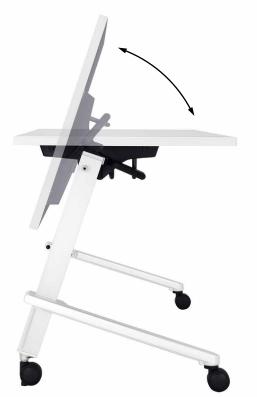

#### Wide levers

A light touch of the wide levers makes it is easy for anyone to release the locking system when reconfigured.

Height adjustable casters

Adjustable casters enable the top to be set horizontally and prevent wobbling on uneven floors.