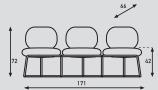

| Vega     |               |               |
|----------|---------------|---------------|
| model    | C 310/2       | C 310/3       |
|          | sofa 2-seater | sofa 3-seater |
| meterage | 220cm         | 330cm         |
| weight   | 19kg          | 28kg          |
| packing  | 0,60m3        | 1,50m3        |