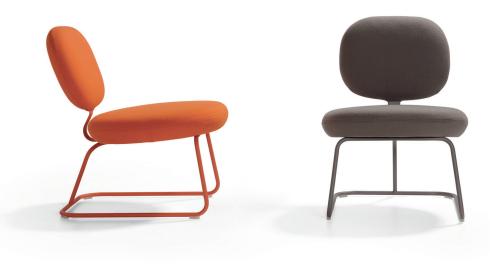

Jasper Morrison / 1997

# Artifort

# Base:

- Tube Ø 16 x 2 mm.
- Finish base; in a standard powder coating colour.
- Standard gliders in translucent plastic.

### Back and seat:

- 12mm beech multiplex
- Covered with moulded foam.