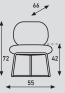

### Upholstery:

- Upholstery category: **2345** 

F 310 chair

110cm

0,43m3

7,5kg

Vega

| •        |           |  |
|----------|-----------|--|
| model    | P 311     |  |
|          | footstool |  |
| meterage | 75cm      |  |
| weight   | 5kg       |  |
| packing  | 0,39m3    |  |
|          |           |  |