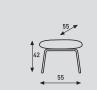

### Upholstery:

- Upholstery category: **2345** 

F 310 chair

110cm

0,43m3

7,5kg

Vega

| •        |           |  |
|----------|-----------|--|
| model    | P 311     |  |
|          | footstool |  |
| meterage | 75cm      |  |
| weight   | 5kg       |  |
| packing  | 0,39m3    |  |
|          |           |  |