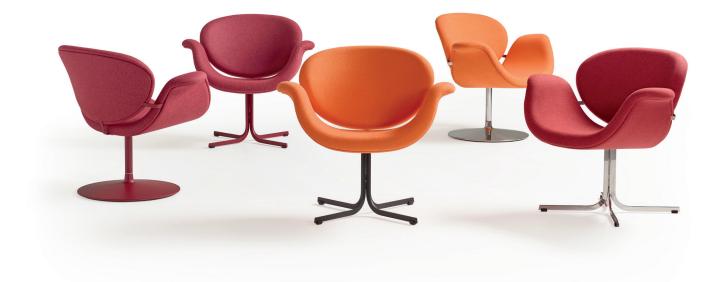

## **Tulip Midi**

Pierre Paulin | 1960 - Reintroduction 2016

### Base:

#### Disc:

- Ø 53 cm.; aluminium founded coquille.
- Disc is delivered standard with a felt ring at the underside.
- Finish; standard powder coated, also available polished.
- Tube steel; standard powder coat, also available in chrome.
- Swiveling.
- Between back and seat; connection-strip, finish powder coat or chrome.

#### Cross base:

- Powder coat. Also available in polished stainless steel.
- With plastic floorcaps. As option with felt.

#### Seat and back:

- In a matrix pressed beech-wooden shell.
- In a matrix pressed beech-wooden upholstered shell.
- Covered with moulded foam.