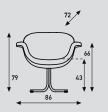

### Base:

#### Cross base:

- Powder coat. Also available in polished stainless steel.
- With plastic floorcaps. As option with felt.

#### **Tulip Midi**

| -        |                   |                             |
|----------|-------------------|-----------------------------|
| models   | disc<br>swiveling | cross-base<br>non-swiveling |
| meterage | 250cm             | 250cm                       |
| weight   | 19,5kg            | 17kg                        |
| packing  | 0,84m3            | 0,84m3                      |