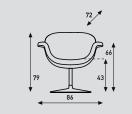

### Base:

#### Disc:

- Ø 53 cm.; aluminium founded coquille.
- Disc is delivered standard with a felt ring at the underside.
- Finish; standard powder coated, also available polished.
- Tube steel; standard powder coat, also available in chrome.
- Swiveling.
- Between back and seat; connection-strip, finish powder coat or chrome.

#### **Tulip Midi**

| -        |                   |                             |
|----------|-------------------|-----------------------------|
| models   | disc<br>swiveling | cross-base<br>non-swiveling |
| meterage | 250cm             | 250cm                       |
| weight   | 19,5kg            | 17kg                        |
| packing  | 0,84m3            | 0,84m3                      |