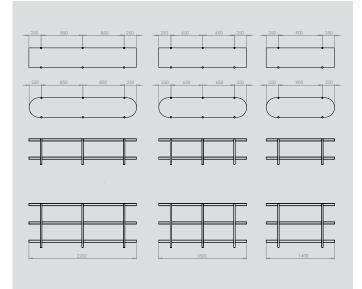

----------------------------------------|
|               | 50 mm. Upper and lower side: MDF (4 mm).<br>Honeycomb core. Light-weight.  |
| Top layer:    | Oak veneer with standard oil finish.<br>or                                 |
|               | Veneer, transparent laquered<br>or                                         |
|               | Lacquered in structured lacquer matching powder coating structured colours |
| Finisching ed | lge: straight plywood, finishing such as on top layer.                     |
| Base          |                                                                            |

Four or six legs Ø30 mm. Leg caps equipped with black adjustment feet. Felt optional.

Sanded stainless steel (sanded horizontally). or

Powder coat structure.

Leg heights: 53 or 90cm.