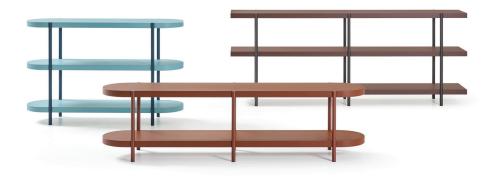

## Tabletop

| Material mair | n body:                                                                    |
|---------------|----------------------------------------------------------------------------|
|               | 50 mm. Upper and lower side: MDF (4 mm).<br>Honeycomb core. Light-weight.  |
| Top layer:    | Oak veneer with standard oil finish.<br>or                                 |
|               | Veneer, transparent laquered<br>or                                         |
|               | Lacquered in structured lacquer matching powder coating structured colours |
| Finisching ed | lge: straight plywood, finishing such as on top layer.                     |
| Base          |                                                                            |

Four or six legs Ø30 mm.