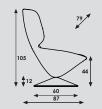

#### Disc, swiveling Ø 600mm.

- In structure powder coating colour.
- Disc is delivered standard with a plastic ring at the bottom.

#### Moon

| model    | armchair, 4-legged | armchair, disc, swiveling |
|----------|--------------------|---------------------------|
| meterage | 341cm              | 341cm                     |
| weight   | 25kg               | 31,5cm                    |
| packing  | 1,1m3              | 1,1m3                     |
|          |                    |                           |