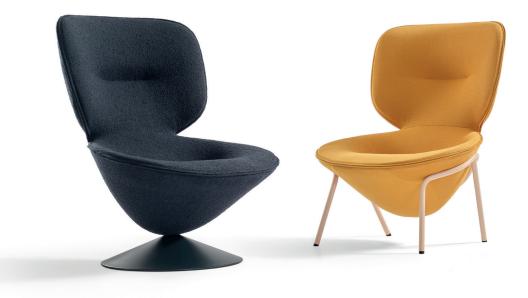

## Moon

Patrick Norguet | 2022

# Artifort

### Base:

#### 4-legged

- Steel tube frame Ø 25x2mm.
- Finished in powder coat colour.
- With black plastic gliders. Possible with felt.

#### Disc, swiveling Ø 600mm.

- In structure powder coating colour.
- Disc is delivered standard with a plastic ring at the bottom.

#### Seat- and back:

- Steel insertframe.
- Covered with moulded PU-foam.

#### Upholstery:

- Upholstery category 00000
- Concealed zipper in the back.
- Depending on the chosen upholstery, after a while pleats will appear. This cannot be avoided.