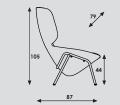

#### 4-legged

- Steel tube frame Ø 25x2mm.
- Finished in powder coat colour.
- With black plastic gliders. Possible with felt.

#### Moon

| model    | armchair, 4-legged | armchair, disc, swiveling |
|----------|--------------------|---------------------------|
| meterage | 341cm              | 341cm                     |
| weight   | 25kg               | 31,5cm                    |
| packing  | 1,1m3              | 1,1m3                     |
|          |                    |                           |