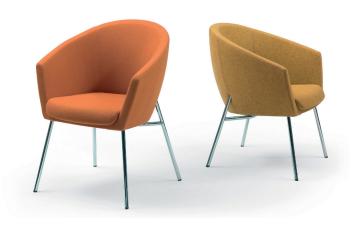

# Megan

René Holten | 2005

## Seat- and back:

- Metal insert frame.
- Covered with moulded foam.

# **Upholstery:**

- Upholstery category: 0005