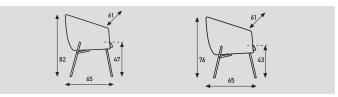

#### 4-legged:

- Tube Ø 19x2mm with chrome or powder coat.
- Gliders with or without felt.

# Megan 4-legged

| •        |                |                       |
|----------|----------------|-----------------------|
| models   | 4-legged chair | 4-legged chair Lounge |
| meterage | 170cm          | 170cm                 |
| weight   | 11kg           | 11kg                  |
| packing  | 0,33m3         | 0,33m3                |