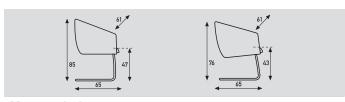

#### Sledge:

- Tube Ø 25x2mm chrome or powder coat.
- Without gliders, with black rectangulair gliders, without or with felt gliders. Gliders always in combination with caps against tilting.

Cross-base, not swiveling or swiveling with return mechanism.

## Megan sledge

| _        |              |                     |
|----------|--------------|---------------------|
| models   | sledge chair | sledge chair Lounge |
| meterage | 170cm        | 170cm               |
| weight   | 11kg         | 11kg                |
| packing  | 0,33m3       | 0,33m3              |
|          |              |                     |