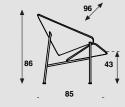

#### Base:

- Steel tube frame Ø 22x2mm.
- Powder coat or chrome.
- Felt gliders.

## Glider

| model    | armchair |
|----------|----------|
| meterage | 253cm    |
| weight   | 18,5kg   |
| packing  | 1m3      |
|          |          |

upholstery in two different colours of one fabric decorative stitching