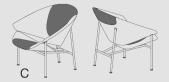

### Upholstery:

- Upholstery category **1265**
- Upholstery in two colours of one fabric is possible.

A) back rest  $\neq$  seat

- B) back side ≠ inner side
- C) center back + seat  $\neq$  other
- Decorative stitching (cross stitch or zigzag stitch) possible in black, white, grey and beige.