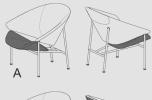

### Upholstery:

- Upholstery category **1265**
- Upholstery in two colours of one fabric is possible.

A) back rest  $\neq$  seat

- B) back side ≠ inner side
- C) center back + seat  $\neq$  other
- Decorative stitching (cross stitch or zigzag stitch) possible in black, white, grey and beige.