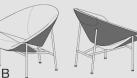

### Upholstery:

- Upholstery category **1265**
- Upholstery in two colours of one fabric is possible.

A) back rest  $\neq$  seat

- B) back side ≠ inner side
- C) center back + seat  $\neq$  other
- Decorative stitching (cross stitch or zigzag stitch) possible in black, white, grey and beige.