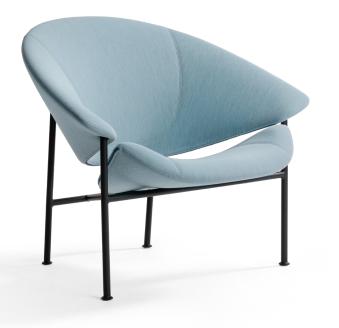

# Glider

Luca Nichetto | 2021

# Artifort

#### Base:

- Steel tube frame Ø 22x2mm.
- Powder coat or chrome.
- Felt gliders.

#### Seat- and back:

- Back: steel insertframe.
- Seat: Shell of moulded birch plywood.
- Covered with moulded PU-foam.