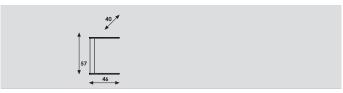

## **Compass Side table**

| measurements | 57cm high |
|--------------|-----------|
| weight       | 5,4kg     |
| packing      | 0,02m3    |