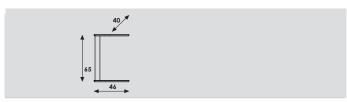

## **Compass Work table**

| measurements | 65cm high |
|--------------|-----------|
| weight       | 5,5kg     |
| packing      | 0,02m3    |