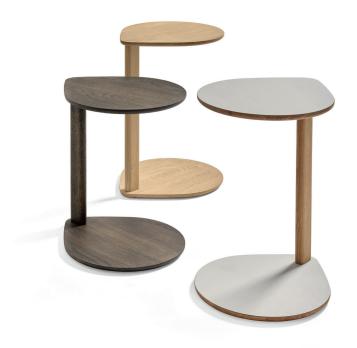

# **Compass**

## Mike & Maaike | 2022

## Top and base:

19mm solid oak.

Finishing edge: underside rounded milled.

#### Column:

6,5x3cm.

## Finishing top, base and column:

Top, base and column in solid oak in standard oil finish.

Or top, foot and column in solid oak, where the top and foot are provided with a standard laminate top layer. The other parts in oil finish O02 Pure.