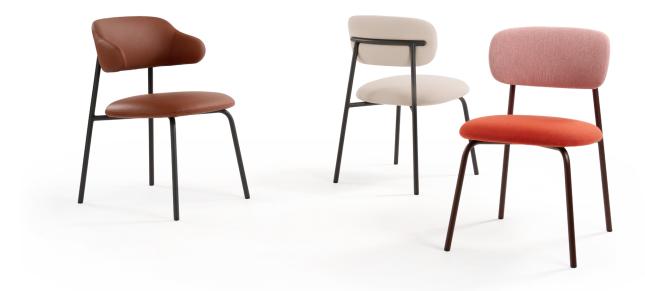

# Artifort

### Base:

- Steel tube Ø 22x2mm in powder coat.
- Base in a powder coat colour.
- With black gliders. Standard without felt.

# Seat- and back:

- Back: steel insertframe.
- Seat: 10mm plywood seating plate
- Covered with moulded foam.

### Upholstery:

- Upholstery in two colours of one fabric is possible.
  - A) back ≠ seat

B) back side ≠ inner side

- Upholstery category: 00000