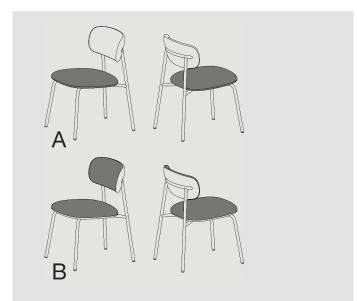

### Upholstery:

- Upholstery in two colours of one fabric is possible.
  - A) back ≠ seat

B) back side ≠ inner side

- Upholstery category: 00000