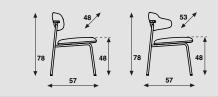

# Aloa

| models   | 4-legged,<br>without armrests | 4-legged<br>with armrests |
|----------|-------------------------------|---------------------------|
| meterage | 94cm                          | 94cm                      |
| weight   | 8kg                           | 8,5kg                     |
| packing  | 0,33m3                        | 0,33m3                    |