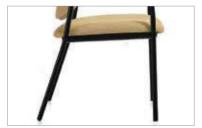

### Features

Wide, fully extended arms, available in Black only.

Angled back legs create a wall saver frame. Sled base is also wall saver.

Ultracell BioPlush foam with waterfall seat, ensures maximum comfort (shown with seat shroud).

Rugged steel frame.

Dolly (2125WS) allows 19.5" seat width models to stack 8 high.