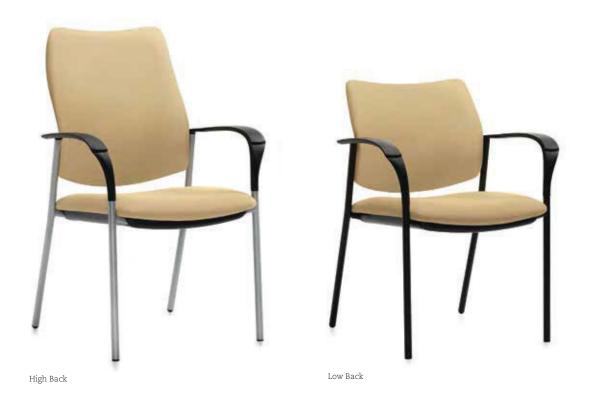

GLOBALCare



## GLOBALCATE | gc sidero seating

### GC Sidero<sup>™</sup>, multi-purpose seating for all applications



GC Sidero is a collection of multi-purpose stacking chairs with a sculpted look, featuring wide, curved arms and a round tubular wall saver steel frame. Available with and without arms (except on bariatric models) with three seat widths, two back heights,

four-legged and sled base frames. GC Sidero offers options that allow the chair to meet rigorous infection control requirements. Weighted versions available upon special request.

### sidero seating

### Two back heights



### Features



Wide, fully extended arms, available in Black only.



Angled back legs create a wall saver frame. Sled base is also wall saver.



Ultracell BioPlush foam with waterfall seat, ensures maximum comfort (shown with seat shroud).



Rugged steel frame.



Dolly (2125WS) allows 19.5" seat width models to stack 8 high.

### Two base options



Four-legged base

Sled base

### Two back styles



Two piece back allows support brackets to be



Single piece back with pull-over cover upholstery. Support brackets are fastened on the outer back.

### Two underside designs



Underside seat shrouds (19.5" models only) help avoid impressions and damage when stacked.



24" and 30" models come standard with vinyl upholstered underside aiding in infection control.

### Steel ganging