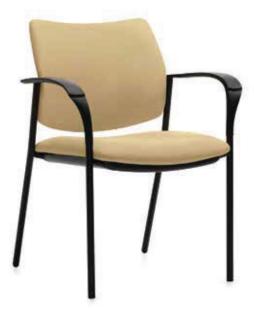

### GC Sidero<sup>™</sup>, multi-purpose seating for all applications

GC Sidero is a collection of multi-purpose stacking chairs with a sculpted look, featuring wide, curved arms and a round tubular wall saver steel frame. Available with and without arms (except on bariatric models) with three seat widths, two back heights,

### Features

Wide, fully extended arms, available in Black only.

Angled back legs create a wall saver frame. Sled base is also wall saver.

Ultracell BioPlush foam with waterfall seat, ensures maximum comfort (shown with seat shroud).