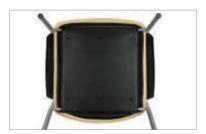

### Two underside designs

Underside seat shrouds (19.5" models only) help avoid impressions and damage when stacked.

24" and 30" models come standard with vinyl upholstered underside aiding in infection control.