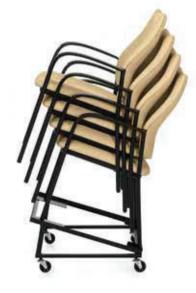

Rugged steel frame.

Dolly (2125WS) allows 19.5" seat width models to stack 8 high.