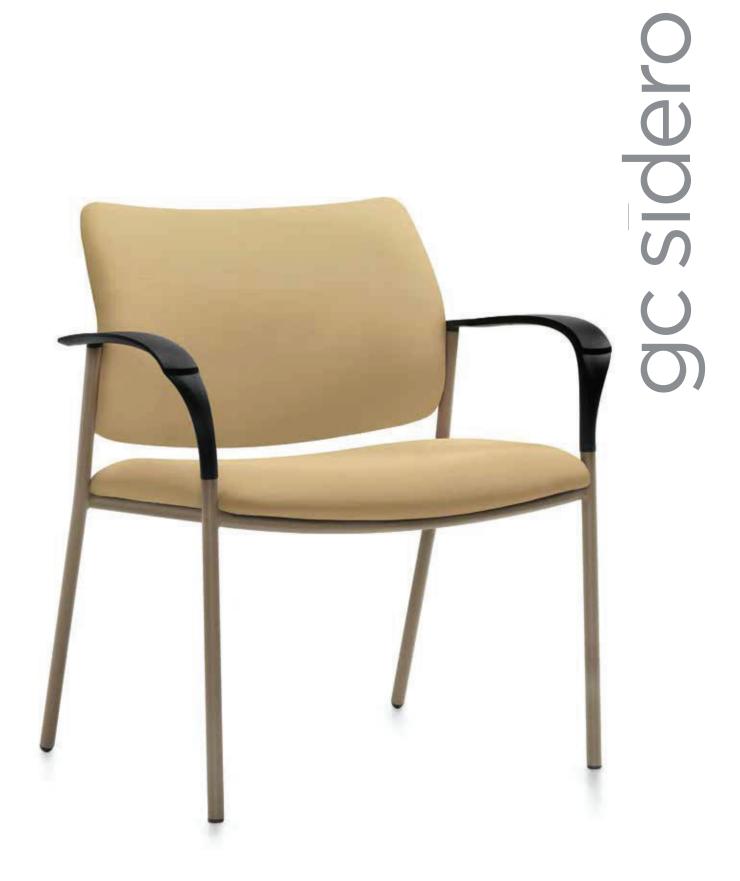

### GC Sidero<sup>™</sup>, multi-purpose seating for all applications

GC Sidero is a collection of multi-purpose stacking chairs with a sculpted look, featuring wide, curved arms and a round tubular wall saver steel frame. Available with and without arms (except on bariatric models) with three seat widths, two back heights,

### Features

Wide, fully extended arms, available in Black only.

Angled back legs create a wall saver frame. Sled base is also wall saver.

Ultracell BioPlush foam with waterfall seat, ensures maximum comfort (shown with seat shroud).