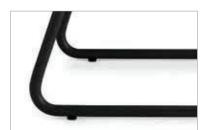

### Features

Wide, fully extended arms, available in Black only.

Angled back legs create a wall saver frame. Sled base is also wall saver.

Ultracell BioPlush foam with waterfall seat, ensures maximum comfort (shown with seat shroud).

### Steel ganging

Optional steel ganging clamps easily attach multiple units together to create desired configurations.