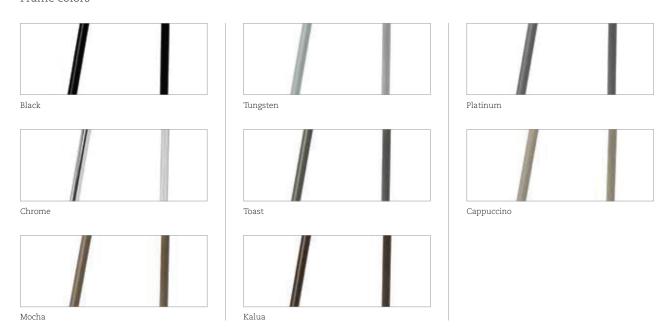

seat, ensures maximum comfort (shown with seat shroud).



Rugged steel frame.



Dolly (2125WS) allows 19.5" seat width models to stack 8 high.

### Two base options



Four-legged base

Sled base

### Two back styles



Two piece back allows support brackets to be



Single piece back with pull-over cover upholstery. Support brackets are fastened on the outer back.

### Two underside designs



Underside seat shrouds (19.5" models only) help avoid impressions and damage when stacked.



24" and 30" models come standard with vinyl upholstered underside aiding in infection control.

### Steel ganging



Optional steel ganging clamps easily attach multiple units together to create desired configurations.

# GLOBALCATE | GC sidero seating

### Armless versions available



### Frame colors



### GC Sidero<sup>™</sup> meets infection control requirements.



GC Sidero is lightweight which allows housekeeping to easily move this chair for effective cleaning.

Select models, with extra options, can be turned into

bed bug resistant products. Weighted versions available upon special request.

Cover and above: Seating shown in Momentum Row, Cream (Y59X).