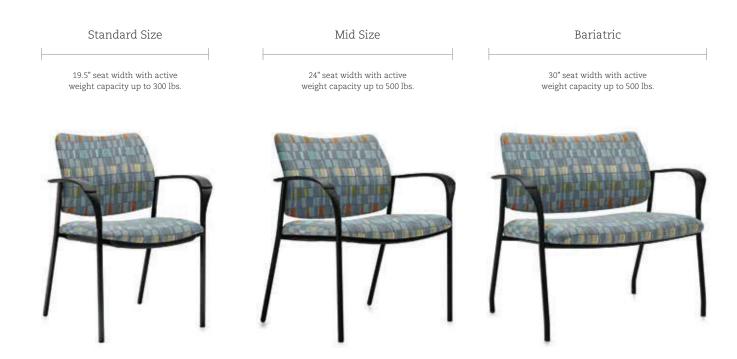

### GC Sidero<sup>™</sup>, multi-purpose seating for all applications

GC Sidero is a collection of multi-purpose stacking chairs with a sculpted look, featuring wide, curved arms and a round tubular wall saver steel frame. Available with and without arms (except on bariatric models) with three seat widths, two back heights,

four-legged and sled base frames. GC Sidero offers options that allow the chair to meet rigorous infection control requirements. Weighted versions available upon special request.