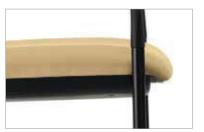

### Two underside designs

Underside seat shrouds (19.5" models only) help avoid impressions and damage when stacked.

24" and 30" models come standard with vinyl upholstered underside aiding in infection control.