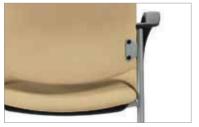

### Two back styles

Two piece back allows support brackets to be

Single piece back with pull-over cover upholstery. Support brackets are fastened on the outer back.