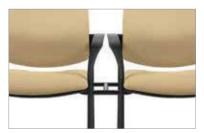

### Steel ganging

Optional steel ganging clamps easily attach multiple units together to create desired configurations.