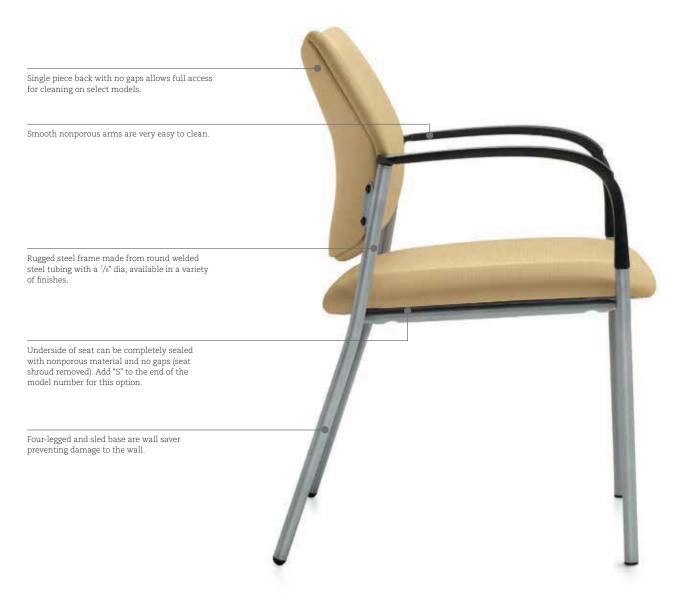

### Features

Wide, fully extended arms, available in Black only.

Angled back legs create a wall saver frame. Sled base is also wall saver.

Ultracell BioPlush foam with waterfall seat, ensures maximum comfort (shown with seat shroud).

Rugged steel frame.

Dolly (2125WS) allows 19.5" seat width models to stack 8 high.

### Two back styles

Two piece back allows support brackets to be

Single piece back with pull-over cover upholstery. Support brackets are fastened on the outer back.

### Two underside designs

Underside seat shrouds (19.5" models only) help avoid impressions and damage when stacked.

24" and 30" models come standard with vinyl upholstered underside aiding in infection control.

### GC Sidero<sup>™</sup> meets infection control requirements.

GC Sidero is lightweight which allows housekeeping to easily move this chair for effective cleaning.

Select models, with extra options, can be turned into

bed bug resistant products. Weighted versions available upon special request.

Cover and above: Seating shown in Momentum Row, Cream (Y59X).