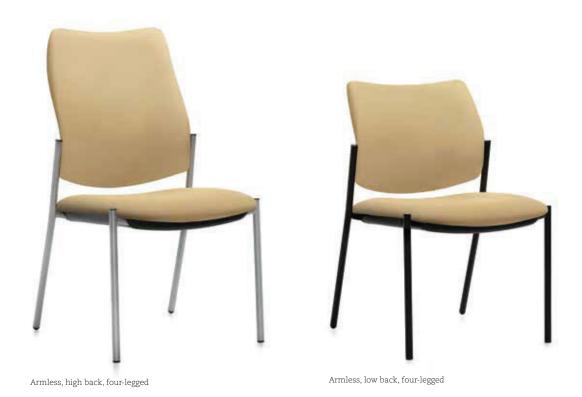

### GC Sidero<sup>™</sup>, multi-purpose seating for all applications

GC Sidero is a collection of multi-purpose stacking chairs with a sculpted look, featuring wide, curved arms and a round tubular wall saver steel frame. Available with and without arms (except on bariatric models) with three seat widths, two back heights,

### Armless versions available