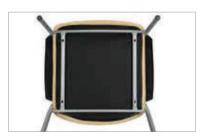

### Two back styles

Two piece back allows support brackets to be

Single piece back with pull-over cover upholstery. Support brackets are fastened on the outer back.

### Two underside designs

Underside seat shrouds (19.5" models only) help avoid impressions and damage when stacked.

24" and 30" models come standard with vinyl upholstered underside aiding in infection control.