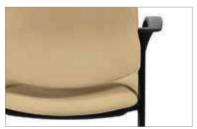

### Two back styles

Two piece back allows support brackets to be

Single piece back with pull-over cover upholstery. Support brackets are fastened on the outer back.