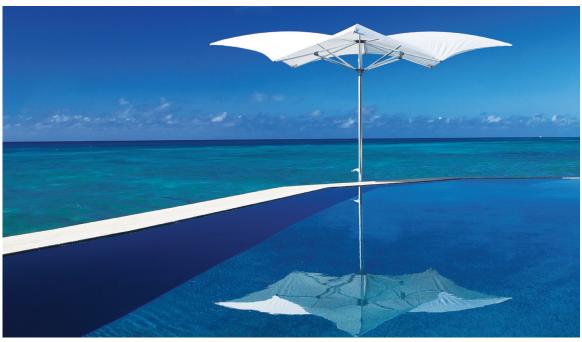

## ocean master MAX manta

premium parasols

The boundaries of shade architecture have been redefined with the Ocean Master MAX Manta parasol. Inspired from deep beneath the sea, the Manta MAX takes beautiful flight above any seascape. An open air living space has never known the tranquil comfort of this awesome and imaginative shade platform. Beauty and brawn harmonize in state-of-the-art, open-ocean tested marine components. The Manta MAX asks nothing but to delight the eye and shield the body with unparalleled durability.