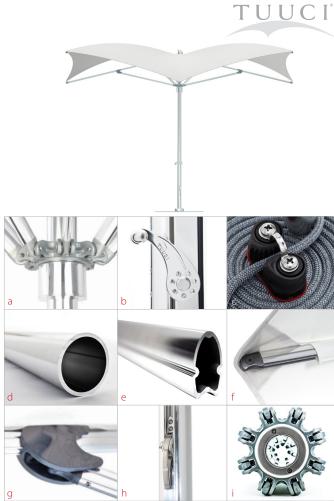

## features:

- a. Patented Independent Bracket Hub System
- b. Telescoping Mast with "EasyDrive" Crank Lift System
- c. "Auto-Loc" Marine Pulley Lift System (Aviailable On Smaller Sizes)
- d. Marine Grade Aluminum Components
- e. V-MAX Reinforced Strut Design
- f. Ballistic Reinforced/Screw Pocket Construction
- g. Reinforced Strut Joints Connector
- h. Cam Lock Lever Allows 360° Rotation
- i. Easily Replaceable Parts