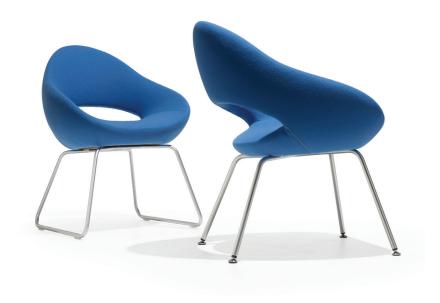

# Shark

# Sledge:

- Steel wire Ø 12mm chrome or powder coat.
- Without gliders, with gliders, or with felt gliders.

Cross-base, not swiveling or swiveling with return mechanism.

- Base polished aluminium.
- Tube chromium.

#### Seat- and back:

- Metal insert frame.
- Wooden seat.
- Covered with moulded foam.