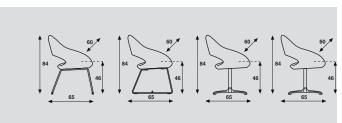

## Base:

## 4-legged:

- Tube Ø 19x2mm with chrome, pearl chrome or powder
- Basculating black gliders with or without felt.

# Sledge:

- Steel wire Ø 12mm chrome or powder coat.
- Without gliders, with gliders, or with felt gliders.

Cross-base, not swiveling or swiveling with return mechanism.

- Base polished aluminium.
- Tube chromium.