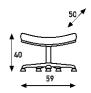

options: Armrests black Elmosoft leather

5-legged base in powder coat

 meterage
 240cm per chair
 240cm per chair

 weight
 18kg
 18kg

 packing
 0,84m3
 0.84m3

P 141: P 142: footstool footstool 5-legged disc not swiveling not swiveling

upholstery category **Q 2 3 4 5** 

## Comment

P141; Base; indicate polished aluminium or powder coating colour. If no standard colour is indicated for the base, standard delivery in polished aluminium.

P142; Base; indicate structure coating colour (structure). Disc is delivered standard with plastic ring at the underside.