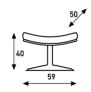

options: Armrests black Elmosoft leather

5-legged base in powder coat

 meterage
 240cm per chair
 240cm per chair

 weight
 18kg
 18kg

 packing
 0,84m3
 0.84m3

P 141: P 142: footstool footstool 5-legged disc not swiveling not swiveling

upholstery category **Q 2 3 4 5** 

## Comment

P141; Base; indicate polished aluminium or powder coating colour. If no standard colour is indicated for the base, standard delivery in polished aluminium.

P142; Base; indicate structure coating colour (structure). Disc is delivered standard with plastic ring at the underside.