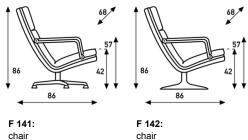

## F 141- F 142 - P 141-P 142 Geoffrey Harcourt RDI 1985

chair 5-legged swiveling chair disc swiveling

upholstery category **0 2 3 4 5** 

## Comment

F141; Base and arms; polished aluminium or powder coating colour. If no standard colour is indicated, standard delivery in polished aluminium.

F142; Base and arms; indicate structure coating colour (structure). Disc is delivered standard with plastic ring at the underside.