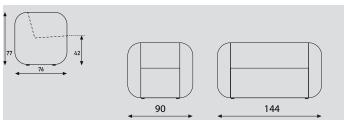

| Apps               |          |               |
|--------------------|----------|---------------|
| models             | Apps 1.0 | Apps 2.0      |
|                    | fauteuil | 2 seater sofa |
| dth                | 90cm     | 144cm         |
| eterage inner side | 70cm     | 135cm         |
| eterage exterieur  | 460cm    | 560cm         |
| eterage total      | 525cm    | 685cm         |
| ight               | 42kg     |               |
| cking              | 0,84m3   | 1,47m3        |