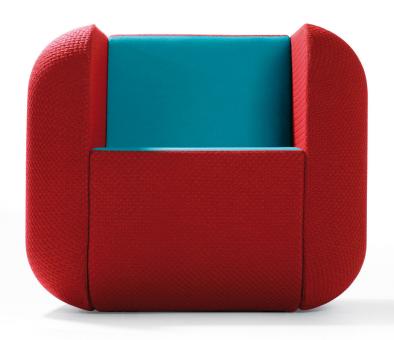

# **Apps**

## Richard Hutten | 2012

## Seat and back:

 Wooden internal frame.
Comfort is assured thanks to the use of webbing in the back and an ingenious seat that boosts the natural comfort of the thick layer of foam.

#### Arms:

- 3d foamed with polyurethane moulded foam.

## **Upholstery:**

- In either one or two fabrics. If two fabrics: seat and back in one fabric, remaining in another fabric.
- Upholstery category inner side (back/seat)• 2 3 4 5
- Upholstery category exterieur with seams (cross) in the arms **2 6**
- Upholstery category exterieur seamless 4