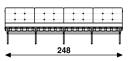

Wooden slats; oak veneer transparent lacquered or standard oil finish.

Cushions; Padded with buttons in the same fabric as upholstery. Sofa with 1 seat cushion and several back cushions.

base chair in brushed stainless steel base sofa in brushed stainless steel felt gliders

n the same meterage 230cm 540cm 650cm seat cushion weight 17kg 41,5kg packing

felt gliders 230cm meterage 17kg

options:

weight

packing

650cm