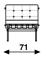

# Artifort

| 189 |  |
|-----|--|

chair

sofa 3 seater

| s | ofa    |
|---|--------|
| 4 | seater |

## **Artifort**

Kho Liang le 1960 Reintroduction 2019

chair

| * * |  |
|-----|--|
| 189 |  |

sofa 3 seater

540cm

41,5kg

sofa 4 seater