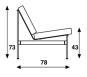

### 416 Kho Liang le 1960 Reintroduction 2019

# Artifort

| 189 |  |
|-----|--|

chair

sofa 3 seater

| s | ofa    |
|---|--------|
| 4 | seater |

## **Artifort**

Kho Liang le 1960 Reintroduction 2019

chair

| * * |  |
|-----|--|
| 189 |  |

sofa 3 seater

540cm

41,5kg

sofa 4 seater