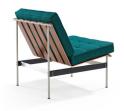

### 416 Kho Liang le 1960 Reintroduction 2019

# Artifort

| 189 |  |
|-----|--|

chair

sofa 3 seater

| s | ofa    |
|---|--------|
| 4 | seater |

## **Artifort**

Kho Liang le 1960 Reintroduction 2019

chair

| * * |  |
|-----|--|
| 189 |  |

sofa 3 seater

540cm

41,5kg

sofa 4 seater