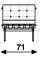

Wooden slats; oak veneer transparent lacquered or standard oil finish.

Cushions; Padded with buttons in the same fabric as upholstery. Sofa with 1 seat cushion and several back cushions.

base chair in brushed stainless steel base sofa in brushed stainless steel felt gliders

n the same meterage 230cm 540cm 650cm seat cushion weight 17kg 41,5kg packing