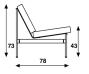

# Artifort

| 189 |  |
|-----|--|

chair

sofa 3 seater

| s | ofa    |
|---|--------|
| 4 | seater |

## **Artifort**

Kho Liang le 1960 Reintroduction 2019

chair

| * * |  |
|-----|--|
| 189 |  |

sofa 3 seater

540cm

41,5kg

sofa 4 seater