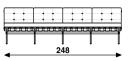

# Artifort

| 189 |  |
|-----|--|

chair

sofa 3 seater

| s | ofa    |
|---|--------|
| 4 | seater |

## **Artifort**

Kho Liang le 1960 Reintroduction 2019

chair

| * * |  |
|-----|--|
| 189 |  |

sofa 3 seater

540cm

41,5kg

sofa 4 seater